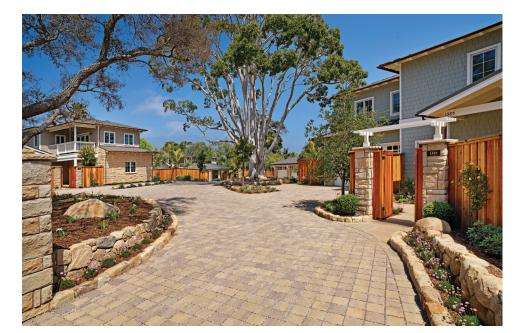

Stocked Color(s): Gray

SF Rima 8.20" x 8.20" Patent No. 5224792

SOUTHERN CALIFORNIA

Shown: Sand-Stone-Mocha SF Rima installed in a stack bond pattern.

| SF Rima           | 80 mm     |
|-------------------|-----------|
| Size (in inches)  | 8.20 x 8  |
| Sq Ft per Stone   | 47        |
| Stones per Sq Ft  | 2.14      |
| Sq Ft per Pallet  | 90        |
| Stones per Pallet | 192       |
| Weight per Stone  | 16.42 lb: |
| Weight per Pallet | 3153 lbs  |
|                   |           |