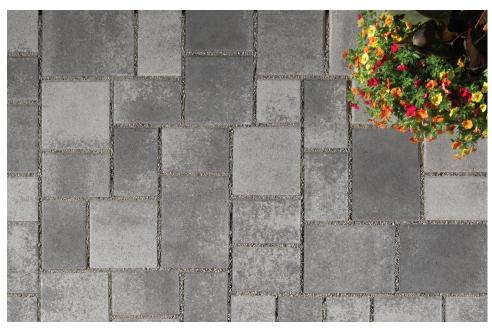

#### **Stocked Colors:**

Gray-Charcoal Sand-Stone-Mocha

Shown: Gray-Charcoal Permeable Courtyard in an ashlar pattern.

## **Permeable Courtyard Stone Combo Ashlar**

100% Permeable Courtyard Stone Combo

(Note: This is a representative layout and may not use all pieces from a pallet.

Ashlar layouts by nature are very random.)