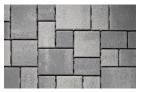

#### Permeable Courtyard

4-Stone Package

5.9x5.9"

5.9x8.9"

8.9x8.9"

8.9x11.9"

#### Permeable Courtyard

Size (in inches) Sq Ft per Stone varies Stones per Sq Ft varies Sq Ft per Pallet 102 Stones per Pallet 240 Weight per Stone varies Weight per Pallet

80 mm

(see left)

3600 lbs

For custom color options contact your Angelus Sales Representative at: