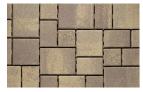

#### **Stocked Colors:**

Gray-Charcoal Sand-Stone-Mocha

Shown: Gray-Charcoal Permeable Courtyard in an ashlar pattern.

#### Permeable Courtyard

4-Stone Package

5.9x5.9"

5.9x8.9"

8.9x8.9"

8.9x11.9"

## **Permeable Courtyard Stone Combo Ashlar**

100% Permeable Courtyard Stone Combo

(Note: This is a representative layout and may not use all pieces from a pallet.

Ashlar layouts by nature are very random.)